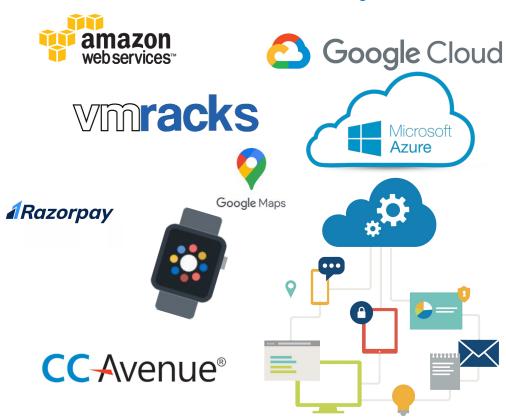

#### Mobile App Development

- Android, iOS App Integration with Cloud
  SaaS
- Watch Wearables

#### Cloud Platforms

Amazon AWS, Microsoft Azure, Google,
 vmracks, Digital Ocean

### App Integration - REST API

- Adobe eSign, Stripe, E-mail, Template
  Engine, Smart-Card, SMS, Google Maps
- o CC-Avenue, PayPal, Razorpay, etc.,
- Hybrid Cloud App Specialization